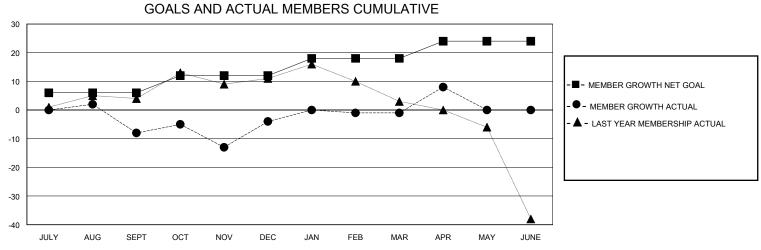

## District 27 C1

Results as of: 4/30/2024

| GMT:                  |               |           | GMT CA        |                       |                        |                         |                                                    |  |
|-----------------------|---------------|-----------|---------------|-----------------------|------------------------|-------------------------|----------------------------------------------------|--|
|                       | Club          | s         |               | Members               |                        |                         |                                                    |  |
| RESULTS FOR 2023-2024 |               |           |               | RESULTS FOR 2023-2024 |                        |                         |                                                    |  |
| QUARTER               | NEW CLUB GOAL | NEW CLUBS | DROPPED CLUBS | QUARTER MEME          | BER GROWTH NET<br>GOAL | MEMBER GROWTH<br>ACTUAL | DROPPED<br>MEMBERS ACTUAL<br>(including transfers) |  |
| JULY/AUG/SEPT         | 0             | 0         | 0             | JULY/AUG/SEPT         | 6                      | 28                      | 34                                                 |  |
| OCT/NOV/DEC           | 1             | 0         | 0             | OCT/NOV/DEC           | 6                      | 38                      | 34                                                 |  |
| JAN/FEB/MAR           | 0             | 0         | 0             | JAN/FEB/MAR           | 6                      | 16                      | 12                                                 |  |
| APR/MAY/JUNE          | 0             | 0         | 0             | APR/MAY/JUNE          | 6                      | 13                      | 4                                                  |  |