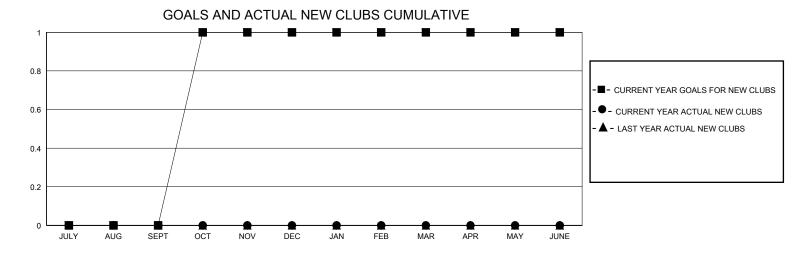

## District 27 C1

Results as of: 4/30/2024

| GMT:                  |               |           | GMT CA        |                       |                        |                         |                                                    |  |
|-----------------------|---------------|-----------|---------------|-----------------------|------------------------|-------------------------|----------------------------------------------------|--|
|                       | Club          | s         |               | Members               |                        |                         |                                                    |  |
| RESULTS FOR 2023-2024 |               |           |               | RESULTS FOR 2023-2024 |                        |                         |                                                    |  |
| QUARTER               | NEW CLUB GOAL | NEW CLUBS | DROPPED CLUBS | QUARTER MEME          | BER GROWTH NET<br>GOAL | MEMBER GROWTH<br>ACTUAL | DROPPED<br>MEMBERS ACTUAL<br>(including transfers) |  |
| JULY/AUG/SEPT         | 0             | 0         | 0             | JULY/AUG/SEPT         | 6                      | 28                      | 34                                                 |  |
| OCT/NOV/DEC           | 1             | 0         | 0             | OCT/NOV/DEC           | 6                      | 38                      | 34                                                 |  |
| JAN/FEB/MAR           | 0             | 0         | 0             | JAN/FEB/MAR           | 6                      | 16                      | 12                                                 |  |
| APR/MAY/JUNE          | 0             | 0         | 0             | APR/MAY/JUNE          | 6                      | 13                      | 4                                                  |  |